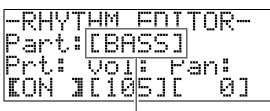

edit.

The button you press will light, indicating that the pattern is being edited.

Each press of () (NORMAL/FILL-IN) toggles between NORMAL and FILL-IN, and each press of () (VARIATION/FILL-IN) toggles between VARIATION and FILL-IN. The applicable button flashes while the fill-in pattern is selected.

Example: When intro is selected



English

# 4. Use the instrument part buttons ( through through the part (drums, bass etc.) you want to edit.

The name of the part you select will appear on the display. Rhythm patterns are made up of the eight parts shown below.

 Button illumination does not change when you press the instrument part buttons (G through D). Button illumination indicates whether there is accompaniment data corresponding to each part.



*Example:* When bass is selected





5. Edit the selected part as desired.

The table below describes the parameters you can edit.

- Use the ℬ (<) and ℬ (>) buttons to select a parameter, and the ֎ (∨, ∧) buttons to change its setting. You also can use shortcut buttons (see table below) to select parameters.
- Pressing the ④ (∨, ∧) buttons at the same time will return the currently selected parameter to its initial default setting.
- Pressing the () (START/STOP) button during an edit operation will sound the accompaniment pattern with the edits you have made up to that point. Pressing the () (ACCOMP ON/OFF) button will sound only the instrument part you are editing.

Procedure continues on page E-22.

| Parameter                     | Description